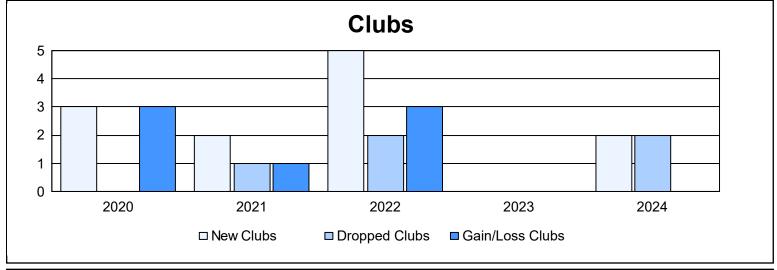

District J 1

As of June 2024 Cumulative

| Year      | New<br>Clubs | Dropped<br>Clubs | Gain/<br>Loss<br>Clubs | New<br>Members | Charter<br>Members | Reinstate<br>Members | Transfer<br>Members | Total<br>Member<br>Added | Total<br>Members<br>Dropped | Gain/<br>Loss<br>Members |
|-----------|--------------|------------------|------------------------|----------------|--------------------|----------------------|---------------------|--------------------------|-----------------------------|--------------------------|
| 2019-2020 | 3            | 0                | 3                      | 141            | 67                 | 1                    | 20                  | 229                      | 148                         | 81                       |
| 2020-2021 | 2            | 1                | 1                      | 109            | 35                 | 7                    | 11                  | 162                      | 174                         | -12                      |
| 2021-2022 | 5            | 2                | 3                      | 106            | 147                | 3                    | 17                  | 273                      | 245                         | 28                       |
| 2022-2023 | 0            | 0                | 0                      | 88             | 12                 | 6                    | 3                   | 109                      | 240                         | -131                     |
| 2023-2024 | 2            | 2                | 0                      | 89             | 45                 | 1                    | 6                   | 141                      | 178                         | -37                      |
| Average   | 2            | 1                | 1                      | 107            | 61                 | 4                    | 11                  | 183                      | 197                         | -14                      |